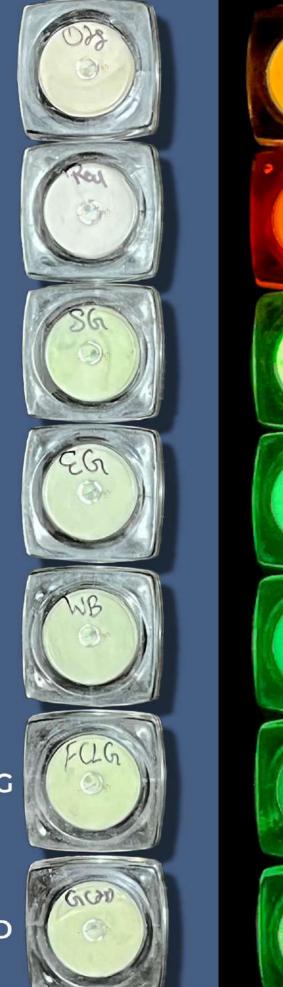

### IN DAY

## IN NIGHT

#### S GREEN

E GREEN

#### **GREEN WB**

#### GREENFCLG

#### GREENFCLG

**GREEN-CRD** 