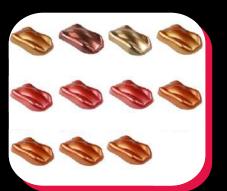

### IRON OXIDE PEARL PIGMENT

#### English Bronze G

#### Bronze 520

#### Bronze 9500

#### English Bronze R

#### Copper 522

#### Copper 9502

Fine Red 9524